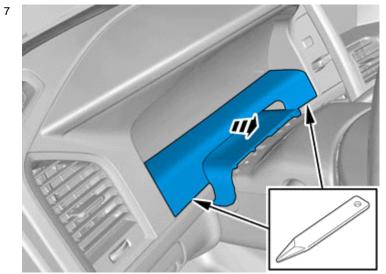

IMG-356543

© Volvo Car Corporation

Remove the panel.

Remove the screws.

Volvo Car Corporation Gothenburg, Sweden

Disconnect the connector.

The part is not to be reused.

Accessory installation