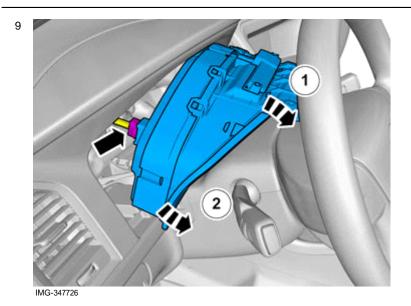

#### Removal

Volvo Car Corporation Gothenburg, Sweden

Set the ignition key to position 0.

Release the lock.

IMG-332193

IMG-344717

© Volvo Car Corporation

Volvo Car Corporation Gothenburg, Sweden

IMG-356543

© Volvo Car Corporation

Remove the panel.

Remove the screws.

Volvo Car Corporation Gothenburg, Sweden

Disconnect the connector.

The part is not to be reused.

Accessory installation