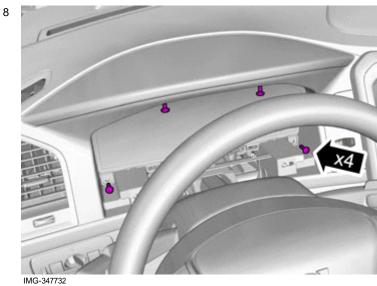

IMG-356543

© Volvo Car Corporation

Remove the panel.

Remove the screws.

Volvo Car Corporation Gothenburg, Sweden

Disconnect the connector.

The part is not to be reused.

Accessory installation