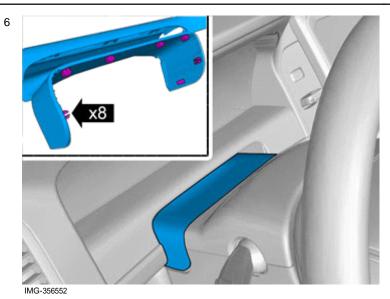

IMG-356543

© Volvo Car Corporation

Remove the panel.

Remove the screws.

Volvo Car Corporation Gothenburg, Sweden

Disconnect the connector.

The part is not to be reused.

Accessory installation