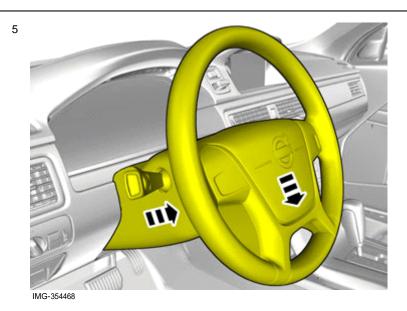

#### Removal

Volvo Car Corporation Gothenburg, Sweden

Set the ignition key to position 0.

Release the lock.

IMG-332193

IMG-344717

© Volvo Car Corporation

Volvo Car Corporation Gothenburg, Sweden