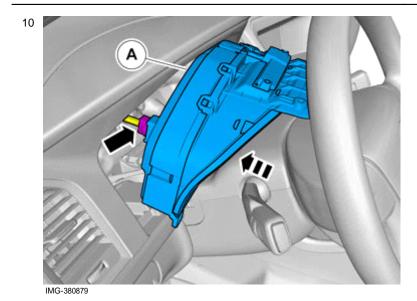

IMG-356543

© Volvo Car Corporation

Remove the panel.

Remove the screws.

Volvo Car Corporation Gothenburg, Sweden

Disconnect the connector.

The part is not to be reused.

Accessory installation

IMG-242268

12

Reinstall the removed parts in reverse order.

IMG-377070